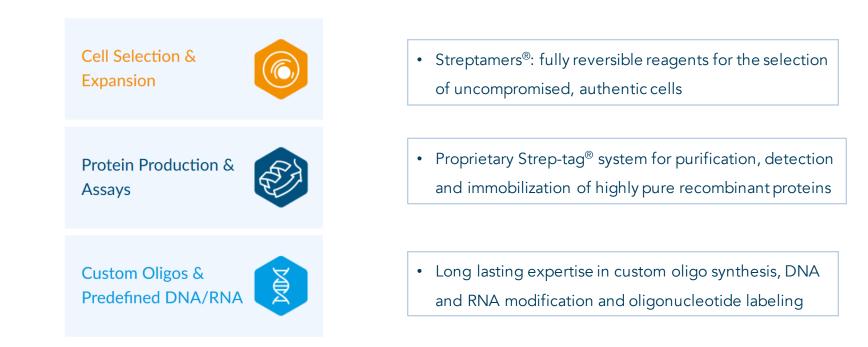

#### **IBA HAS THREE DEPARTMENTS**

#### FUTURE PERSPECTIVES

- Cell selection an Expansion
  - Fab-based traceless affinity cell selection (Fab-TACS<sup>®</sup>) technology
- Protein Production & Assays
  - 3rd generation Strep-tag® system based on the novel
    Strep-Tactin®XT in combination with Twin-Strep-tag®