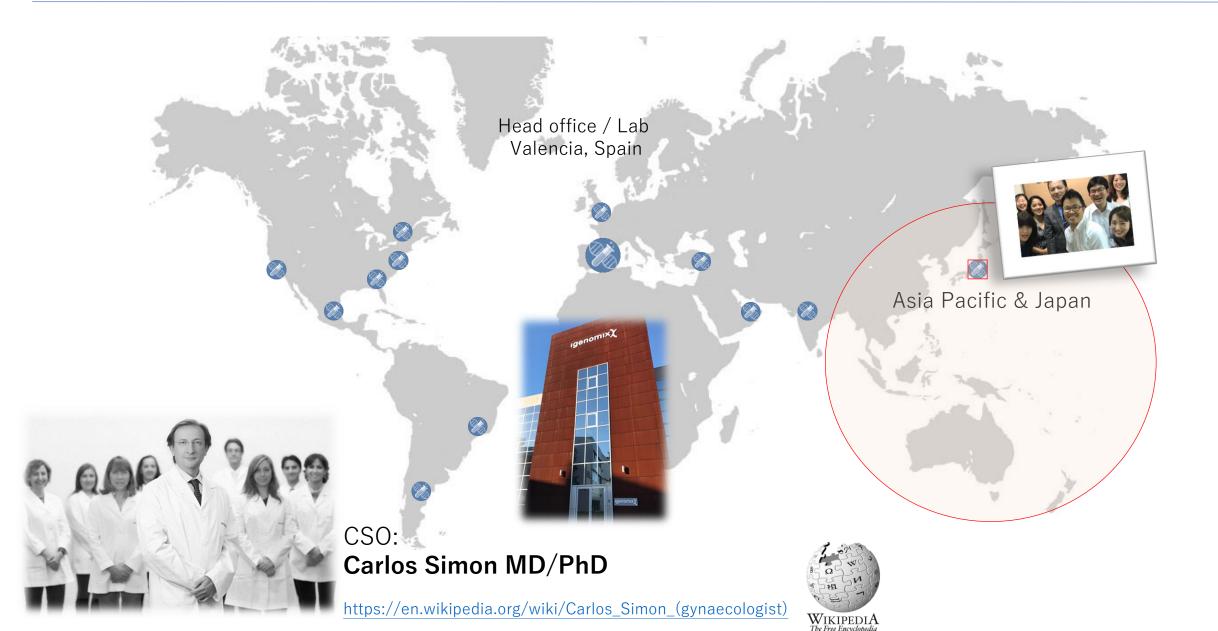

# **Igenomix World Map**

# Igenomix Japan KK

## Location

> Chuo-ku, Tokyo

## Established

> Apr 1<sup>st</sup> 2017

## Mission

➤ Disseminate the genetic tests for In Vitro Fertilization in Japan and Asia Pacific region, and help the patients through their treatments.

## Business Model

We provide all genetic tests to increase the success rate In Vitro Fertilization treatments.