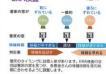

#### 個人差がある、着床のタイミング

子宮内膜には「**着床の窓(インプランテーションウィンドウ)**」と呼ばれる、着床が可能になる時期があります。

通常、体外受精によりできた胚(胚盤胞※)を子宮 内臓に移植するタイミングは、医師が排卵からの経 過日数、黄体ホルモンの補充状況、胚の成長、子宮 内臓の厚みなどから総合的に判断します。

※胚盤胞とは…受精から約5日後。細胞分裂を繰り返して、成長した受精卵の状態。

自然妊娠の場合、排卵から約5日後に胚盤胞が子宮 内臓に到達すると考えられているため、排卵(採 卵)から約5日後を基準として黄体ホルモンの投与 支実施し、移植が行われる場合が多いとされていま す。

しかし、着味に適した時間に販密には「基準値に対 されて以来、国内の病院・ク して±2日」程度の個人差があり、胚を移植するタ 入が決まっているそうです。 イミングが少しでもずれてしまうと着床ができない のです。

着床可能な時期には個人差がある

出典: アイジェノミクス・ジャパン ERAパンフ

ここに注目したのが、スペインに拠点を置く、生殖 遺伝医学のパイオニア「アイジェノミクス社」。

12年にわたり着床環境の研究を行い、子宮内膜組 織の遺伝子を解析することで、着床に適した時期を 個々に特定する検査方法「ERA (子宮内膜着床能 検査)」を開発。

ERA検査で移植タイミングを見極めることで、体外 受精による妊娠率が約25%、妊娠継続率も約10% 向上させることに成功したのです!