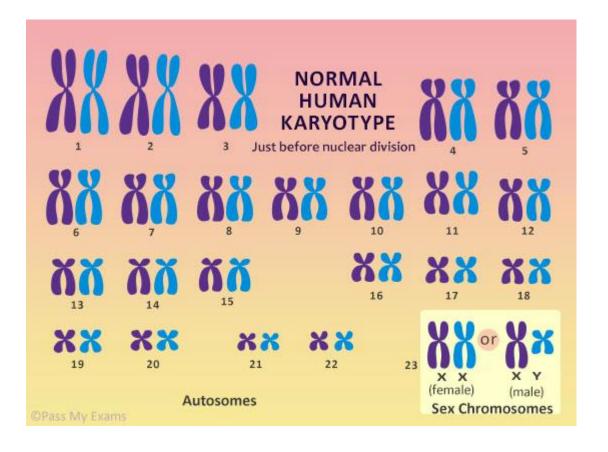

# Agenda

- What is Igeonmix / A little Science
- Marketing Analysis
- B2B vs. B2C
- Digital Marketing

# **Igenomix World Map**





# Igenomix Japan KK

## Location

> Chuo-ku, Tokyo

## Established

> Apr 1<sup>st</sup> 2017

## Mission

➤ Disseminate the genetic tests for In Vitro Fertilization in Japan and Asia Pacific region, and help the patients through their treatments.

## Business Model

We provide all genetic tests to increase the success rate In Vitro Fertilization treatments.







### A little Science: All about the choromosome







## A little Science: In vitro Fertilization/Tests





# What are key factors to define our market



- Size of the market (population/number of IVF clinics/Treatments)
- Affordability (GDP/per capita)
- Hurdle of Regulation/Ethical issues
- Acceptance to new technologies
- Risk (transactions/politics)
- Cultures

# To prioritize the IVF market

| 200 April 100 Ap | Population (M) | GDP/PC (\$) | # IVF<br>Clinics | # IVF Treatments 2016 | Av. IVF Treat /<br>Clínic | IVF Cost  | Regulation<br>Hurdle |
|---------------------------------------------------------------------------------------------------------------------------------------------------------------------------------------------------------------------------------------------------------------------------------------------------