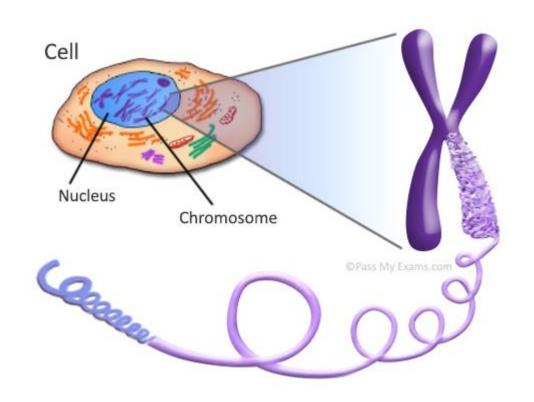

# Agenda

- What is Igeonmix / A little Science
- Marketing Analysis
- B2B vs. B2C
- Digital Marketing

# **Igenomix World Map**





# Igenomix Japan KK

## Location

> Chuo-ku, Tokyo

## Established

> Apr 1<sup>st</sup> 2017

## Mission

➤ Disseminate the genetic tests for In Vitro Fertilization in Japan and Asia Pacific region, and help the patients through their treatments.

## Business Model

We provide all genetic tests to increase the success rate In Vitro Fertilization treatments.







### A little Science: All about the choromosome







## A little Science: In vitro Fertilization/Tests





# What are key factors to define our market



- Size of the market (population/number of IVF clinics/Treatments)
- Affordability (GDP/per capita)
- Hurdle of Regulation/Ethical issues
- Acceptance to new technologies
- Risk (transactions/politics)
- Cultures

# To prioritize the IVF market

| 200 April 100 Ap | Population (M) | GDP/PC (\$) | # IVF<br>Clinics | # IVF Treatments 2016 | Av. IVF Treat /<br>Clínic | IVF Cost  | Regulation<br>Hurdle |
|-------------------------------------------------------------------------------------------------------------------------------------------------------------------------------------------------------------------------------------------------------------------------------------------------