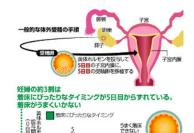

# 遺伝 をマンを受情がを子宮によりです。 をしても、着床しないは果が繰り返される。司 は人のクリニッタ、

2018年(平成30年)2月14日(水曜日) 医療と健康のページ 一般的な体外受精の手順 黄体ホルモンを投与して 5日目の子宮内膜に、 5日目の受精卵を移植する 体外受精 子宮内膜を検査 着床にぴったりなタイミングが5日目からずれている。 着床がうまくいかない 適な時期 ずれを測定するERA検査 ERAの効果 計 3 約2週間で結果が出る。 すれを補正して移植するか再検査 判明したずれに合わせて移植時期を変える

#### 子宮内膜を検査…着床に最適な時期計る

今では国内で年間42万件行われる体外受精。近畿地方の女性Aさん(38)は受精卵 を子宮に繰り返し移植したが、うまく着床しなかった。そこで2016年に着床に最適な 時期を調べる検査を受けたところ、一般的な移植時期の「黄体ホルモン投与から5日目」 より、1日遅いほうが可能性が高まるとの結果が出た。(竹井陽平)

#### **| 受精卵、いつ戻す?**

自然妊娠で受精卵は細胞分裂を行いなが ら、5日程度かけて卵管内を移動し、子宮内 膜に着床する。体外受精は、ホルモン剤投与 などでこれをまねる。

まず卵胞ホルモンを子宮内膜が6ミリ以上 の厚さになるまで投与する。次に内膜の最終 調整を行う黄体ホルモンを5日間投与し、同 じ日数をかけて培養した受精卵を子宮に移

着床のタイミングは黄体ホルモン投与開始 から5日目の女性が多いが、ずれてうまく着

自然妊娠の場合、排卵から約5日後に胚盤胞が子宮 内臓に到達すると考えられているため、排卵(採 卵)から約5日後を基準として黄体ホルモンの投与 支実施し、移植が行われる場合が多いとされていま す。

しかし、着味に適した時間に販密には「基準値に対 されて以来、国内の病院・ク して±2日」程度の個人差があり、胚を移植するタ 入が決まっているそうです。 イミングが少しでもずれてしまうと着床ができない のです。