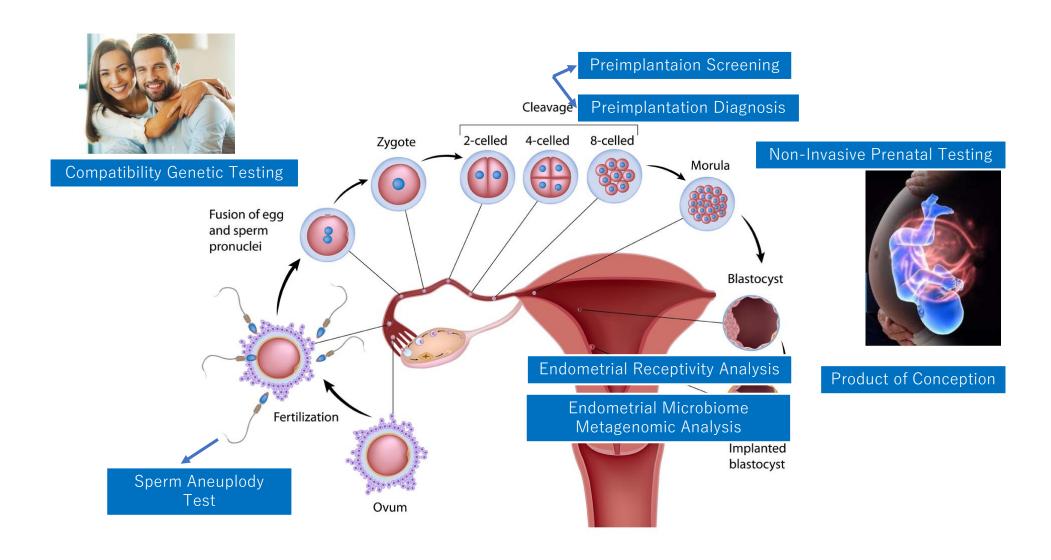

# Agenda

- What is Igeonmix / A little Science
- Marketing Analysis
- B2B vs. B2C
- Digital Marketing

# **Igenomix World Map**





# Igenomix Japan KK

## Location

> Chuo-ku, Tokyo

## Established

> Apr 1<sup>st</sup> 2017

## Mission

➤ Disseminate the genetic tests for In Vitro Fertilization in Japan and Asia Pacific region, and help the patients through their treatments.

## Business Model

We provide all genetic tests to increase the success rate In Vitro Fertilization treatments.







### A little Science: All about the choromosome







## A little Science: In vitro Fertilization/Tests





# What are key factors to define our market



- Size of the market (population/number of IVF clinics/Treatments)
- Affordability (GDP/per capita)
- Hurdle of Regulation/Ethical issues
- Acceptance to new technologies
- Risk (transactions/politics)
- Cultures

# To prioritize the IVF market

| 200 April 100 Ap | Population (M) | GDP/PC (\$) | # IVF<br>Clinics | # IVF Treatments 2016 | Av. IVF Treat /<br>Clínic | IVF Cost  | Regulation<br>Hurdle |
|----------------------------------------------------------------------------------------------------------------------------------------------------------------------------------------------------------------------------------------------------------------------------------------------------------------------------------------------------------