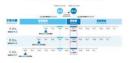

# To prioritize the IVF market

| 200 April 100 Ap | Population (M) | GDP/PC (\$) | # IVF<br>Clinics | # IVF Treatments 2016 | Av. IVF Treat /<br>Clínic | IVF Cost  | Regulation<br>Hurdle |
|--------------------------------------------------------------------------------------------------------------------------------------------------------------------------------------------------------------------------------------------------------------------------------------------------------------------------------------------------------------------------------------------------------------------------------------------------------------------------------------------------------------------------------------------------------------------------------------------------------------------------------------------------------------------------------------------------------------------------------------------------------------------------------------------------------------------------------------------------------------------------------------------------------------------------------------------------------------------------------------------------------------------------------------------------------------------------------------------------------------------------------------------------------------------------------------------------------------------------------------------------------------------------------------------------------------------------------------------------------------------------------------------------------------------------------------------------------------------------------------------------------------------------------------------------------------------------------------------------------------------------------------------------------------------------------------------------------------------------------------------------------------------------------------------------------------------------------------------------------------------------------------------------------------------------------------------------------------------------------------------------------------------------------------------------------------------------------------------------------------------------------|----------------|-------------|------------------|-----------------------|---------------------------|-----------|----------------------|
| Malaysia                                                                                                                                                                                                                                                                                                                                                                                                                                                                                                                                                                                                                                                                                                                                                                                                                                                                                                                                                                                                                                                                                                                                                                                                                                                                                                                                                                                                                                                                                                                                                                                                                                                                                                                                                                                                                                                                                                                                                                                                                                                                                                                       | 30             | \$ 11,237   | 50               |                       | 90                        | \$ 3,600  | Low                  |
| SINGAPORE                                                                                                                                                                                                                                                                                                                                                                                                                                                                                                                                                                                                                                                                                                                                                                                                                                                                                                                                                                                                                                                                                                                                                                                                                                                                                                                                                                                                                                                                                                                                                                                                                                                                                                                                                                                                                                                                                                                                                                                                                                                                                                                      | 6              | \$ 52,960   | 15               | 6,200                 | 413                       | \$ 10,000 | High                 |
| HONG KONG                                                                                                                                                                                                                                                                                                                                                                                                                                                                                                                                                                                                                                                                                                                                                                                                                                                                                                                                                                                                                                                                                                                                                                                                                                                                                                                                                                                                                                                                                                                                                                                                                                                                                                                                                                                                                                                                                                                                                                                                                                                                                                                      | 7              | \$ 43,681   | 17               | 14,700                | 865                       | \$ 11,700 | Low                  |
| JAPAN                                                                                                                                                                                                                                                                                                                                                                                                                                                                                                                                                                                                                                                                                                                                                                                                                                                                                                                                                                                                                                                                                                                                                                                                                                                                                                                                                                                                                                                                                                                                                                                                                                                                                                                                                                                                                                                                                                                                                                                                                                                                                                                          | 127            | \$ 45,894   | 600              | ·                     | 500                       | \$ 4,500  | Mid                  |
| TAIWAN                                                                                                                                                                                                                                                                                                                                                                                                                                                                                                                                                                                                                                                                                                                                                                                                                                                                                                                                                                                                                                                                                                                                                                                                                                                                                                                                                                                                                                                                                                                                                                                                                                                                                                                                                                                                                                                                                                                                                                                                                                                                                                                         | 24             | \$ 24,577   | 73               | ,                     | 479                       | \$ 6,500  | Low                  |
| S. KOREA                                                                                                                                                                                                                                                                                                                                                                                                                                                                                                                                                                                                                                                                                                                                                                                                                                                                                                                                                                                                                                                                                                                                                                                                                                                                                                                                                                                                                                                                                                                                                                                                                                                                                                                                                                                                                                                                                                                                                                                                                                                                                                                       | 51             | \$ 27,538   | 200              | ,                     | 200                       | \$ 5,250  | High                 |
| CHINA                                                                                                                                                                                                                                                                                                                                                                                                                                                                                                                                                                                                                                                                                                                                                                                                                                                                                                                                                                                                                                                                                                                                                                                                                                                                                                                                                                                                                                                                                                                                                                                                                                                                                                                                                                                                                                                                                                                                                                                                                                                                                                                          | 1379           | \$ 8,123    | 451              | 500,000               | 1109                      | \$ 5,000  | Very High            |
| THAILAND                                                                                                                                                                                                                                                                                                                                                                                                                                                                                                                                                                                                                                                                                                                                                                                                                                                                                                                                                                                                                                                                                                                                                                                                                                                                                                                                                                                                                                                                                                                                                                                                                                                                                                                                                                                                                                                                                                                                                                                                                                                                                                                       | 69             | \$ 5,907    | 44               | 24,000                | 545                       | \$ 5,800  | Low                  |
| PHILIPPINES                                                                                                                                                                                                                                                                                                                                                                                                                                                                                                                                                                                                                                                                                                                                                                                                                                                                                                                                                                                                                                                                                                                                                                                                                                                                                                                                                                                                                                                                                                                                                                                                                                                                                                                                                                                                                                                                                                                                                                                                                                                                                                                    | 103            | \$ 2,951    | 13               | 6,000                 | 462                       | \$ 5,500  | High                 |
| VIETNAM                                                                                                                                                                                                                                                                                                                                                                                                                                                                                                                                                                                                                                                                                                                                                                                                                                                                                                                                                                                                                                                                                                                                                                                                                                                                                                                                                                                                                                                                                                                                                                                                                                                                                                                                                                                                                                                                                                                                                                                                                                                                                                                        | 93             | \$ 2,185    | 28               | 18,000                | 643                       | \$ 3,500  | Low                  |