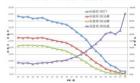

載画面

#### 掲載期間:2/5(月)12:00~3/5(月)11:59







018.2.05

#### 【不妊治療最前線】妊娠できる可能性が 25%向上!?注目の"ERA検査"とは?

カップルの約6組に1組は不妊治療を受け、約20人 に1人が体外受精によって生まれる時代、妊娠の基 確知無を交えながら、最新の不好整金・治験に関す る情報をご紹介します。今回は「体外受精による妊 娘成功率が約25%向上した」と言われている。画明 的な検査方法について詳しく解し



#### 20人に1人が体外受精で生まれている! 日本の不好事情

ルナルナ編集部で何度も取り上げている、「不妊」 の問題。 まずは簡単に、日本における不妊・不妊治療の実態

をおさらいしましょう。

日本産婦人科学会では、「妊娠を望む健康な男女が 避妊をしないで性交をしているにもかかわらず、一 年間妊娠しないもの」を不妊と定義しています。

現在、日本で不妊の治療を受けているカップルは 約6組に1組と言われています。また、日本産婦人 科学会が調査した結果、2015年に誕生した赤ちゃ んのうち約20人に1人が体外受精によって生まれ ていたこともわかっています。

不妊治療は一般的に、タイミング法 → 人工授精 → 体外受精・顕微授精などの生殖補助医療とステップ アップしていくことを考えると、不妊治療によって 誕生している赤ちゃんの数はもっと多くなります。

「不妊」の問題は、決して他人事ではないのです。

女性の年齢が大きく影響する、妊娠。 晩婚化により、自然妊娠することが難しくなり、体 外受精を行うカップルは増加傾向にあります。

しかし、次のグラフが示すように体外受精などの生殖補助医療を受けたとしても、必ずしも赤ちゃんを授かれるわけではないのです。

ART妊娠率・生産率・流産率 2015



出典: 日本産婦人科学会 ARTデータブック

#### 体外受精の妊娠成功率に影響すること

体外受精で赤ちゃんを授かるためには、2つの重要 な要素があると言われています。

1つは、のちに胎児へと成長していく「胚の質」。 そしてもう1つが、胚が着床する「子宮内膜の環境」です。

「胚」に関する研究は25年以上も前から行われていて、様々な技術革新により、安全性および質の向上が図られています。

しかし、いくら胚の質が良くても、子宮内膜に着床 できなければ「妊娠」は成立しません。

もう1つの条件である、「子宮内膜の環境」が整っている必要があるのです。

#### 個人差がある、着床のタイミング

子宮内膜には「**着床の窓(インプランテーションウィンドウ)**」と呼ばれる、着床が可能になる時期があります。

通常、体外受精によりできた胚(胚盤胞※)を子宮 内臓に移植するタイミングは、医師が排卵からの経 過日数、黄体ホルモンの補充状況、胚の成長、子宮 内臓の厚みなどから総合的に判断します。

※胚盤胞とは…受精から約5日後。細胞分裂を繰り返して、成長した受精卵の状態。

自然妊娠の場合、排卵から約5日後に胚盤胞が子宮 内臓に到達すると考えられているため、排卵(採 卵)から約5日後を基準として黄体ホルモンの投与 支実施し、移植が行われる場合が多いとされていま す。

しかし、着味に適した時間に販密には「基準値に対 されて以来、国内の病院・ク して±2日」程度の個人差があり、胚を移植するタ 入が決まっているそうです。 イミングが少しでもずれてしまうと着床ができない のです。

着床可能な時期には個人差がある



出典: アイジェノミクス・ジャパン ERAパンフ

ここに注目したのが、スペインに拠点を置く、生殖 遺伝医学のパイオニア「アイジェノミクス社」。

12年にわたり