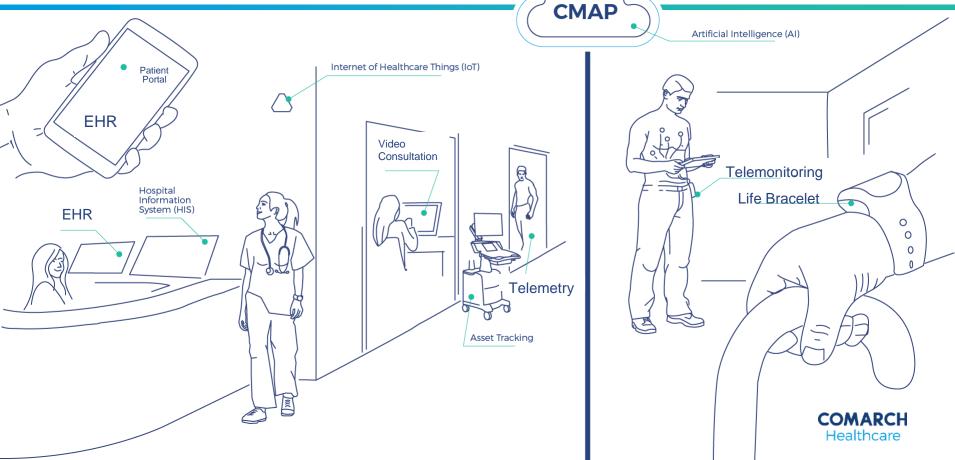

#### **IOT FOR HEALTHCARE**

# Telemetry, Asset Tracking, Personal e-Health Solutions