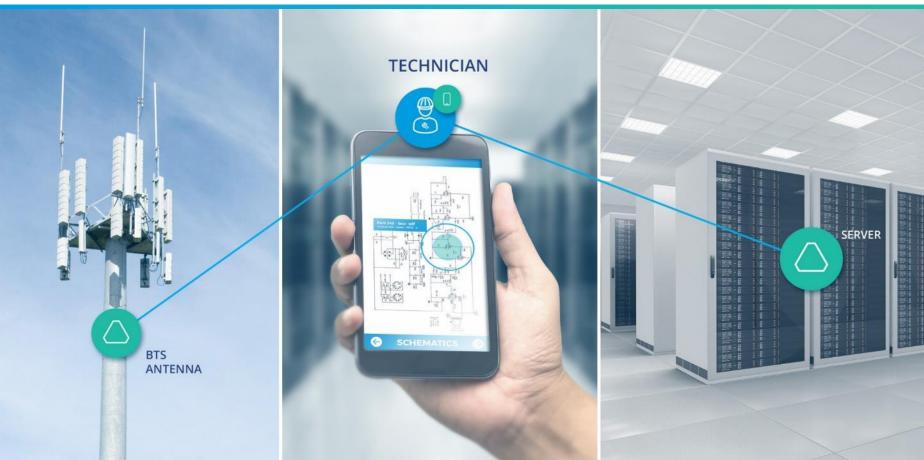

#### **IOT FOR MAINTENANCE & TECHNICIANS**

Telecom Infrastructure tagging, Smart Protection, Security, Time Stamps, FSM

#### **IOT & PREDICTIVE MAINTENANCE**