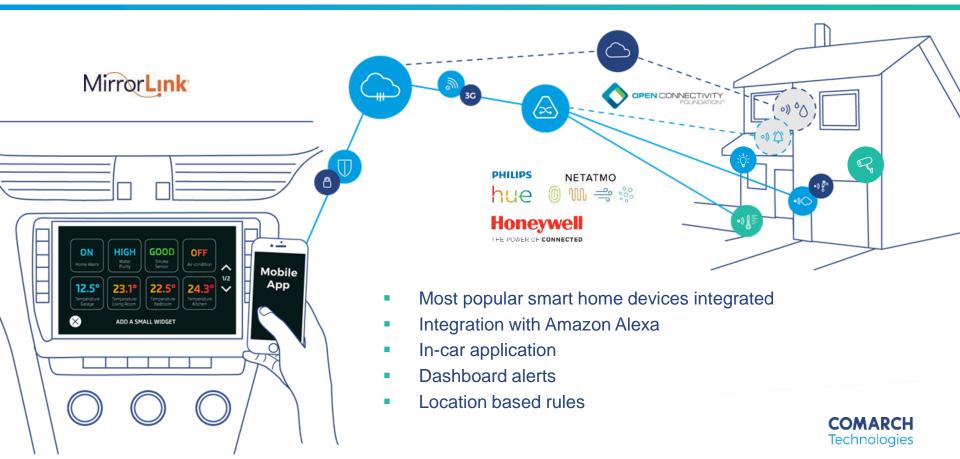

# COMARCH OT WORLD

Lukasz Zezulak October 2018



## COMARCHの概要



# 幅広い製品ポートフォリオとComarchのお客様



#### COMARCH

#### **MONITOR & MANAGE – COMARCH IOT PLATFORM**



#### **CROSS-INDUSTRY COOPERATION**



### **IOT & SMART HOME**





### IOT FOR SMART CITIES COMARCH SMART LIGHTING SOLUTION



#### **IOT FOR MAINTENANCE & TECHNICIANS**

Telecom Infrastructure tagging, Smart Protection, Security, Time Stamps, FSM



#### **IOT & PREDICTIVE MAINTENANCE**



#### **IOT FOR HEALTHCARE**

# Telemetry, Asset Tracking, Personal e-Health Solutions



#### **IOT FOR RETAIL**

#### Data Gathering, Analysis & Manage



#### **IOT FOR RETAIL**

#### **Proximity marketing, Vouchers, In-door Navigation**





# **D-I-Y IOT** TECHNOLOGIES AND COMMUNICATION MODULES



Comarch IoT Modules Comarch Beacon BLE LoRa 3G / 4G Modules Comarch IoT Hub Comarch Smart Lighting 2.4GHz MESH NB-IoT LTE Cat-M



 $\overline{}$ 

Secure&Reliable Industry Standards based



Optimized for low power consumption 10+ year battery life



Integrates into c