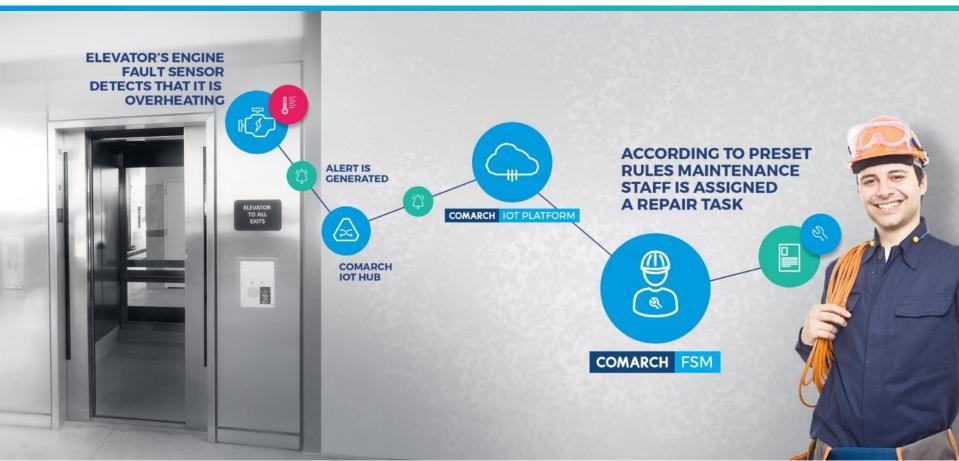

#### **IOT FOR MAINTENANCE & TECHNICIANS**

Telecom Infrastructure tagging, Smart Protection, Security, Time Stamps, FSM

#### **IOT & PREDICTIVE MAINTENANCE**